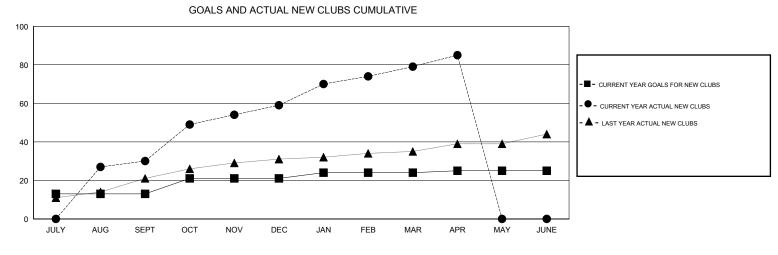

## NAZMUL HAQUE GMT.

| GMT:      | GMT: NAZMUL HAQUE |               |             | LOCATION NEPAL |                       |                                                                |                                                              | GMT CA                                             |  |
|-----------|-------------------|---------------|-------------|----------------|-----------------------|----------------------------------------------------------------|--------------------------------------------------------------|----------------------------------------------------|--|
|           |                   | Club          | S           |                | Members               |                                                                |                                                              |                                                    |  |
|           |                   | RESULTS FOR   | R 2016-2017 |                | RESULTS FOR 2016-2017 |                                                                |                                                              |                                                    |  |
| QUARTE    | R                 | NEW CLUB GOAL | NEW CLUBS   | DROPPED CLUBS  | QUARTER               | NEW MEMBER GROWTH<br>NET GOAL (not reinstated<br>or transfers) | NEW MEMBER<br>GROWTH ACTUAL (not<br>reinstated or transfers) | DROPPED<br>MEMBERS ACTUAL<br>(including transfers) |  |
| JULY/AUG  | 6/SEPT            | 13            | 30          | 0              | JULY/AUG/SEPT         | 575                                                            | 1,081                                                        | 221                                                |  |
| OCT/NOV/  | /DEC              | 8             | 29          | 0              | OCT/NOV/DEC           | 310                                                            | 1,113                                                        | 237                                                |  |
| JAN/FEB/N | MAR               | 3             | 20          | 0              | JAN/FEB/MAR           | 56                                                             | 719                                                          | 180                                                |  |
| APR/MAY/  | JUNE              | 1             | 6           | 0              | APR/MAY/JUNE          | -167                                                           | 221                                                          | 46                                                 |  |